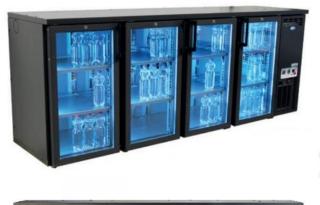

# DCL-4 E-C-2G2G2G2G

# **Bottle cooler**

Bar coolers DCL are the new standard in professional bottle cooling. Based upon a few standard modules it offers a wide variety of possiblities. Each cooler comes in the composition of your own choice with drawers, bottle racks, glassdoors, plug ready (MU).

DCL-4 E-C-2G2G2G2G coolers have glass doors, ventilated cooling (quick cooling effect), electronic thermostat with automatic defrost, adjustable feet, exchangeable door seals, color changing LED light (color adjustable by remote control), 2 adjustable metal shelves for each door. Silver coloured skinplate inside, anthracite coloured skinplate outside. Easy connection of beer hoses with tap through to pre-drilled holes on sides of the device.