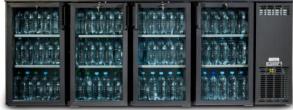

# DCL-4 E-C-2G2G2G2G

# **Bottle cooler**

Bar coolers DCL are the new standard in professional bottle cooling. Based upon a few standard modules it offers a wide variety of possiblities. Each cooler comes in the composition of your own choice with drawers, bottle racks, glassdoors, plug ready (MU).

DCL-4 E-C-2G2G2G2G coolers have glass doors, ventilated cooling (quick cooling effect), electronic thermostat with automatic defrost, adjustable feet, exchangeable door seals, color changing LED light (color adjustable by remote control), 2 adjustable metal shelves for each door. Silver coloured skinplate inside, anthracite coloured skinplate outside. Easy connection of beer hoses with tap through to pre-drilled holes on sides of the device.